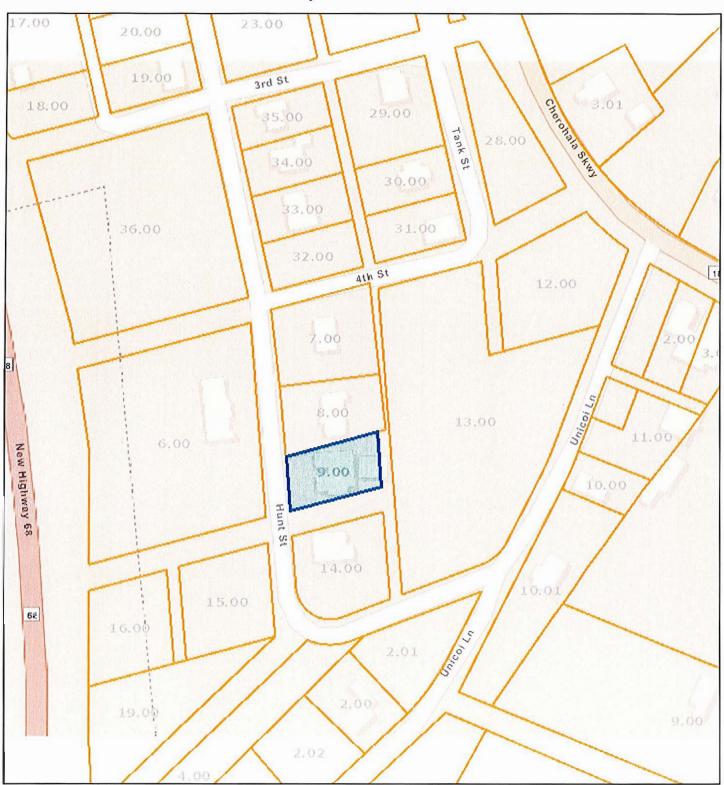

# Monroe County - Parcel: 146H A 009.00

Date: June 21, 2022 County: Monroe Owner: SLOAN EVA M ETAL Address: HUNT ST 413 Parcel Number: 146H A 009.00 Deeded Acreage: 0 Calculated Acreage: 0 Date of Imagery: 2019

State of Tennessee, Comptroller of the Treasury, Department of Property Assessment (DPA) – Geographic Services TDOT

Monroe County - Parcel: 146H A 009.00

Date: June 21, 2022 County: Monroe Owner: SLOAN EVA M ETAL Address: HUNT ST 413 Parcel Number: 146H A 009.00 Deeded Acreage: 0 Calculated Acreage: 0 Date of Imagery: 2019

State of Tennessee, Comptroller of the Treasury, Department of Property Assessment (DPA) – Geographic Services