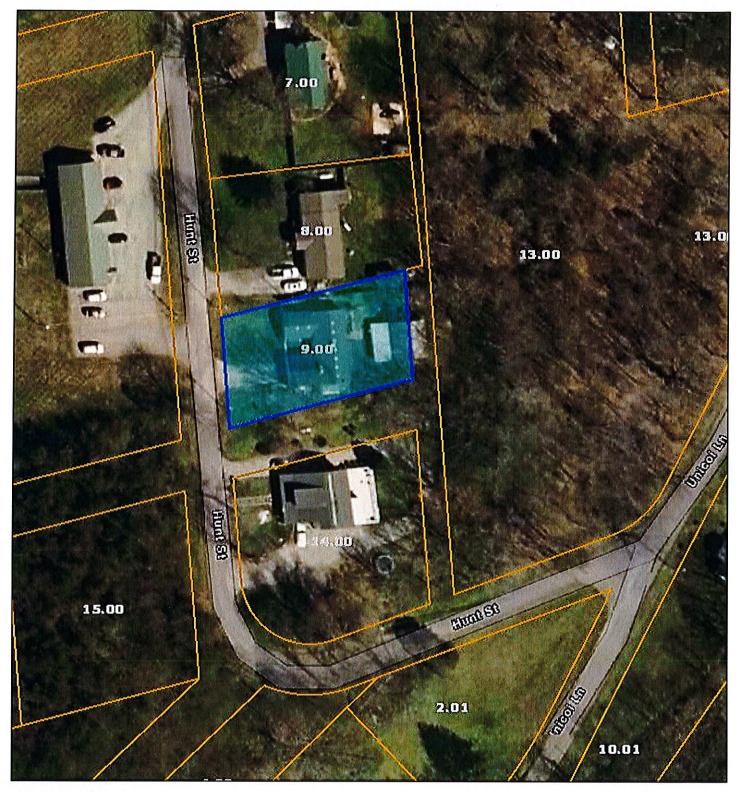

# Monroe County - Parcel: 146H A 009.00

Date: June 21, 2022 County: Monroe Owner: SLOAN EVA M ETAL Address: HUNT ST 413 Parcel Number: 146H A 009.00 Deeded Acreage: 0 Calculated Acreage: 0 Date of Imagery: 2019

State of Tennessee, Comptroller of the Treasury, Department of Property Assessment (DPA) – Geographic Services TDOT

Monroe County - Parcel: 146H A 009.00

Date: June 21, 2022 County: Monroe Owner: SLOAN EVA M ETAL Address: HUNT ST 413 Parcel Number: 146H A 009.00 Deeded Acreage: 0 Calculated Acreage: 0 Date of Imagery: 2019

State of Tennessee, Comptroller of the Treasury, Department of Property Assessment (DPA) – Geographic Services

To: Laura Smith

23 June 2022

Monroe County Planning Director

From: Chuck Williams and Eva Sloan 413 Hunt Street, Tellico Plains, TN

Re: Abatement of 5<sup>th</sup> Street Right of Way

East Side of Hunt Street, Tellico Plains, TN

We would like to request for the 5<sup>th</sup> Street Right of Way to be abated that runs parallel to the South side of our property.

This easement is no longer a necessity for use as the Eastern connecting easement has been abated in recent years.